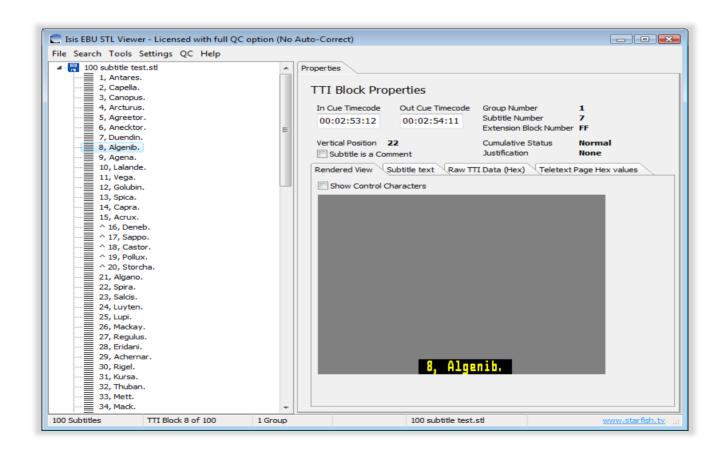

The application includes a comprehensive file viewing capability that includes displaying the caption file text, previewing a rendered onscreen view (with correct positioning and justification) and viewing the caption Hex data. It will prove useful to anyone involved with the creation, editing or processing of closed caption and subtitle files for broadcast, DVD or web delivery.

#### **KEY FEATURES**

- Runs as an automated service
- Comprehensive reports with option of automated e-mail delivery
- Displays the full EBU Header block information
- Displays selected caption text and a rendered preview with correct justification
- Display option to show raw Hex Teletext data
- Option to view the control characters on the rendered view
- Supports multiple QC folder sets and multiple file formats
- Operates on EBU .stl or .pac closed caption files or .srt open subtitle files