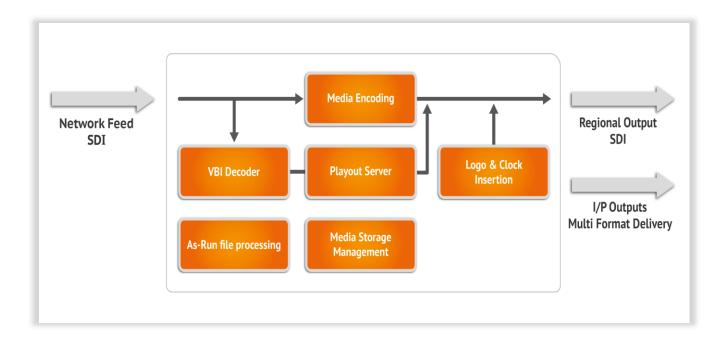

## REPLACES CONTENT IN SDI BASED SYSTEMS

Used with SDI based systems to replace content for ad insertion and content blocking.

Designed specifically for Regional Insertion System applications, such as Ad insertion or regional program replacement, this product includes all the features required in a single integrated system. It runs on generic Windows server hardware and can be configured to support up to 4 separate SDI inputs and a wide range of encoded output formats.

## **KEY FEATURES**

- SDI input and output for HD and SD
- Option for real-time up-scaling from SD to HD and down conversion from HD to SD
- Also supports encoded IP and ASI outputs
- Supports a variety of broadcast media formats
- Industry standard media encoding codecs
- Multi-platform delivery Can support multiple encoding formats and multiple bitrates simultaneously
- Opt-out signal decoder supports industry standards for SCTE104, VBI (Teletext) etc.
- Power fail relay for network feed bypass

## HARDWARE REQUIREMENTS

• Runs on enterprise grade hardware with Windows Server 2016 operating system

starfish

echnologies

- Storage management ensures optimum storage usage and retention of frequently used media
- Automatic replacement of missing media with rescue clips / evergreen content
- Graphics overlay for channel logo and clock
- Operates in full failover redundancy configuration
- User friendly GUI for system set-up and configuration
- SNMP monitoring and alert signalling